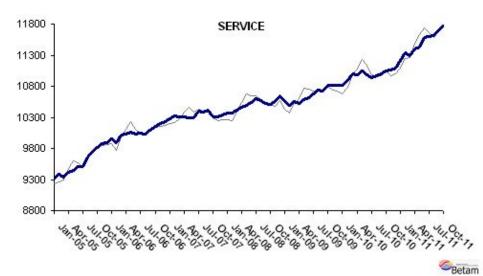

We think that the decline in manufacturing employment corresponds to 2.5 percentage points decline in manufacturing output index pertaining to November 2011. We would like to point out the consistent decline in manufacturing employment since May 2011. In the period of October 2011, the increase of 56 thousand in service employment and the increase of 40 thousand in agricultural employment obviously compensated the negative impact of employment losses on unemployment.