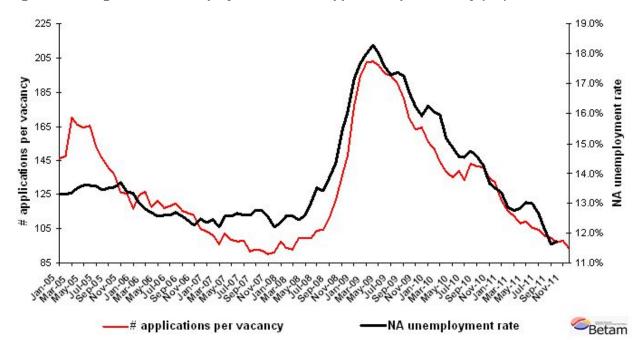

## According to Kariyer.net data, non-agricultural unemployment might decrease<sup>1</sup>

The application per vacancy series released by Kariyer.net indicates that non-agricultural unemployment will decrease in October, November and December 2011. However, taking account the strong decline in the construction sector, we believe that non-agricultural unemployment rate may stagnate in the next period, November 2011.

\_

Starting from April, Betam will be using a new series released by Kariyer.net on application per vacancy. Kariyer.net collects this data via their website which is one of the largest job search engines in Turkey. Given the lack of data on vacancies in Turkey, we believe that this new series will provide useful insight to the labor market in Turkey. It provides information on the number of unemployed who are actively seeking work as well as the number of jobs that are available in the labor market. A decrease in applications per vacancy may be caused by an increase in vacancies or by a decrease in the number of applications. An increase in vacancies signals economic growth while decreasing number of applications indicates a decrease in number of people looking for a job. Figure 3 illustrates the seasonally adjusted non-agricultural unemployment rate and deseasonalized calendar day adjusted application per vacancy (Kariyer.net) series. It is clear that these series are highly correlated (almost 90 percent).

Figure 3 Non-agricultural unemployment rate and application per vacancy (SA)

Data source: Kariyer.net, TurkStat, Betam