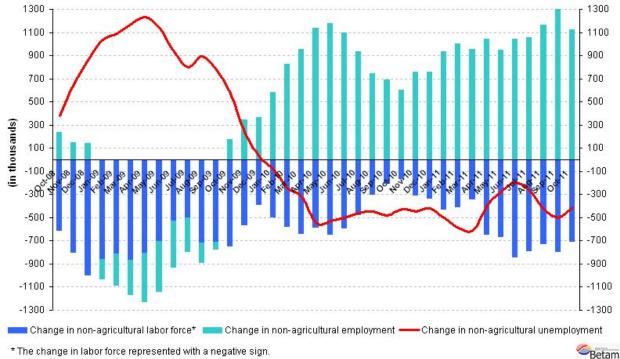

#### Decline in the number of unemployed in non-agricultural sectors

According to the labor market statistics released by TurkStat on the 16th of January, non-agricultural employment has reached 18 million 194 thousand in the period of October 2011 (September - October -November). Raw labor market statistics reveal that non-agricultural labor force increased by 713 thousand (3.6 percent), non-agricultural employment increased by 1 million 127 thousand (6.6 percent) and non-agricultural unemployment rate decreased from 14.1 percent to 11.6 percent in October 2011 on a yearly basis (Figure 1). In non-agricultural sectors, the number of unemployed decreased by 414 thousand over the same period.

Figure 1 Year-on-year changes in non-agricultural labor force, employment and unemployment

<sup>\*</sup> The change in labor force represented with a negative sign.

Source: TurkStat, Betam

Prof. Seyfettin Gürsel, Betam, Director, seyfettin.gursel@bahcesehir.edu.tr