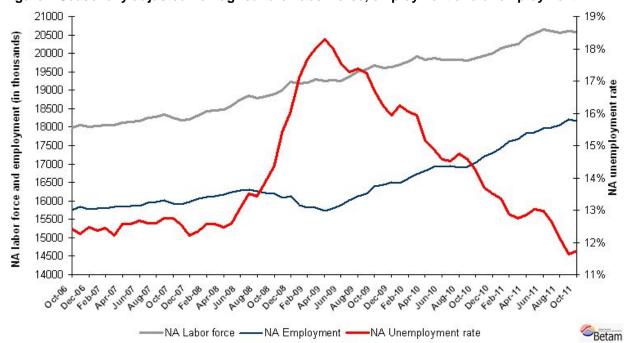

#### Seasonally adjusted non-agricultural unemployment was stagnant

According to seasonally adjusted series, non-agricultural labor force increased by 11 thousand in October compared to its level in September (Figure 2, App. 1 Table 1). Non-agricultural employment decreased by 28 thousand and reached 18 million 171 thousand. Consequently, the number of unemployed persons in non-agricultural sectors increased by 18 thousand and non-agricultural unemployment rate increased from 11.6 percent to 11.7 percent. Non-agricultural labor force was almost at the same level, while non-agricultural employment decreased a little. Non-agricultural employment had a decline, the first decline since August 2010.

Figure 2 Seasonally adjusted non-agricultural labor force, employment and unemployment

Source: TurkStat, Betam