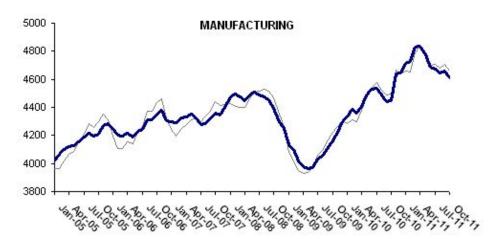

#### Employment in construction has started to fall

According to seasonally adjusted figures, employment in construction decreased by 95 thousand and employment in manufacturing sector decreased by 50 thousand in the period of October compared to the period of September (App. 1 Table 2, App. 2 Figure 4)<sup>2</sup>. In Betam Research Brief 11/123, we pointed to the surprising growth of employment in construction. We find that the employment elasticity of growth in construction had been extremely high during the crisis; hence we had been expecting a decrease in employment in construction. The decline of 95 thousand indicates that the decline has already started in construction.

We think that the decline in manufacturing employment corresponds to 2.5 percentage points decline in manufacturing output index pertaining to November 2011. We would like to point out the consistent decline in manufacturing employment since May 2011. In the period of October 2011, the increase of 56 thousand in service employment and the increase of 40 thousand in agricultural employment obviously compensated the negative impact of employment losses on unemployment.