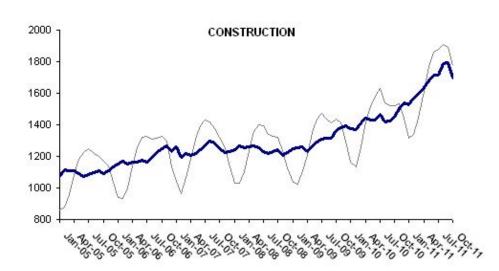

#### Employment in construction has started to fall

According to seasonally adjusted figures, employment in construction decreased by 95 thousand and employment in manufacturing sector decreased by 50 thousand in the period of October compared to the period of September (App. 1 Table 2, App. 2 Figure 4)<sup>2</sup>. In Betam Research Brief 11/123, we pointed to the surprising growth of employment in construction. We find that the employment elasticity of growth in construction had been extremely high during the crisis; hence we had been expecting a decrease in employment in construction. The decline of 95 thousand indicates that the decline has already started in construction.