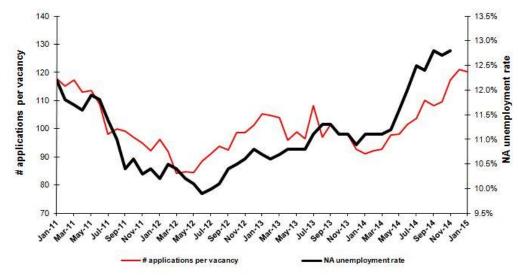

#### Stagnating trend will continue in December period

Kariyer.net's<sup>1</sup> application per vacancy series used in the Betam forecasting model is depicted in Figure 3. According to Kariyer.net data, applications per vacancy increased slightly in the period of December 2015 (average of November 2014, December 2014, and January 2015). Moreover, Betam's forecasting model predicts that non-agricultural unemployment will remain constant in the next period (December 2015). <sup>2</sup> In previous month, Betam's forecasting model had predicted an increase in nonagricultural unemployment in November 2014. Indeed, nonagricultural unemployment rate increased even if slightly (from 12.7 percent to 12.8 percent).

Figure 2 Seasonally adjusted non-agricultural unemployment rate and application per vacancy

Source: Kariyer.net, TurkStat, Betam

<sup>&</sup>lt;sup>1</sup>Betam has ben calculating aplication per vacancy using series released by Kariyer.net for a while. Seasonal and calendar adjustment procedure is aplied to aplication per vacancy series. A decrease in aplications per vacancy may be caused by an increase in vacancies or by a decrease in the number of aplications. An increase in vacancies signals economic growth while decreasing number of aplications indicates a decrease in number of people loking for a job. Monthly labor market series released by TurkStat is the average of thre months. Therefore, aplication per vacancy statistics calculated using Kariyer.net series is the average of thre months as wel.