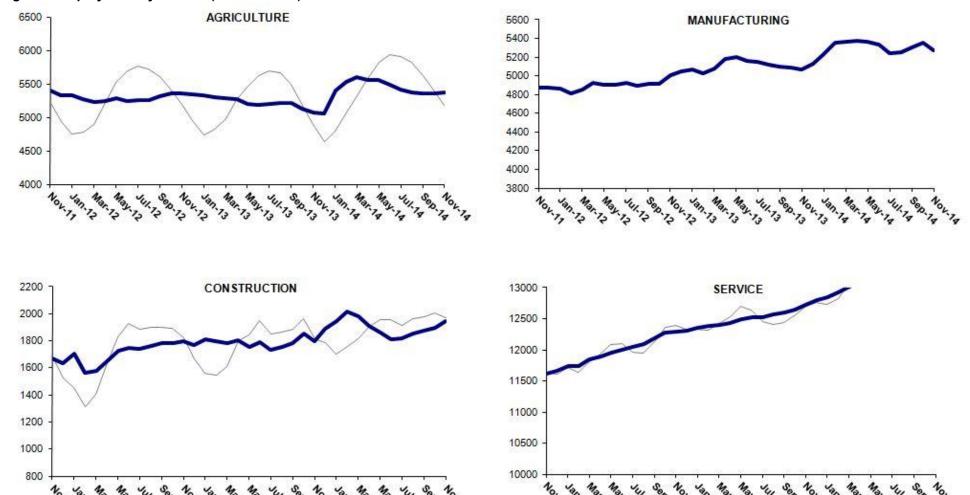

# Losses in manufacturing employment

According to seasonally adjusted labor market series, employment increased in all sectors except manufacturing in November 2014 (Figure 4, Table2).<sup>3</sup> In line with the industrial production index, manufacturing employment decreased by 80 thousand. Employment in services and construction increased by 50 thousand and 46 thousand respectively.

Figure 3 Employment by sectors (in thousands)

Source: TurkStat, Betam

Betam

Table 1 Seasonally adjusted non-agricultural labor force indicators (in thousands)\*

|              | Labor force |       |      | Unemployment rate | Monthly changes |                           |       |  |
|--------------|-------------|-------|------|-------------------|-----------------|---------------------------|-------|--|
| September-11 | 20211       | 18109 | 2102 | 10.4%             | Labor force     | or force Employment Unemp |       |  |
| October-11   | 20149       | 18013 | 2136 | 10.6% -62         |                 | -96                       | 34    |  |
| November-11  | 20244       | 18159 | 2085 | 10.3%             |                 |                           | -51   |  |
| December-11  | 20273       | 18165 | 2108 | 10.4%             | 29              | 6 23                      |       |  |
| January-12   | 20394       | 18314 | 2080 | 10.2%             | 121             | 149                       | -28   |  |
| February-12  | 20241       | 18116 | 2125 |                   |                 | -198                      | 45    |  |
| March-12     | 20403       | 18281 | 2122 | 10.4%             |                 |                           | -3    |  |
| April-12     | 20570       | 18472 | 2098 | 10.2%             |                 |                           | -24   |  |
| May-12       | 20675       | 18587 | 2088 |                   |                 | 115                       | -10   |  |
| June-12      | 20700       | 18651 | 2049 | 9.9% 25           |                 | 64                        | -39   |  |
| July-12      | 20788       | 18709 | 2079 |                   |                 | 58                        | 29    |  |
| August-12    | 20861       | 18754 | 2107 | 10.1%             |                 |                           | 28    |  |
| September-12 | 21061       | 18871 | 2190 | 10.4%             |                 |                           | 83    |  |
| October-12   | 21201       | 18975 | 2226 | 10.5%             | 140             | 104                       | 36    |  |
| November-12  | 21352       | 19089 | 2263 | 10.6%             | 151             | 114                       | 37    |  |
| December-12  | 21448       | 19132 | 2316 | 10.8%             | 96 43           |                           | 53    |  |
| January-13   | 21536       | 19232 | 2304 | 10.7%             | 88              | 100                       | -12   |  |
| February-13  | 21491       | 19213 | 2278 | 10.6%             | -45             | -19                       | -26   |  |
| March-13     | 21583       | 19274 | 2309 | 10.7%             | 92              | 61                        | 31    |  |
| April-13     | 21758       | 19408 | 2350 | 10.8%             | 174             | 134                       | 40    |  |
| May-13       | 21807       | 19452 | 2355 | 10.8%             | 49              | 44                        | 5     |  |
| June-13      | 21830       | 19472 | 2358 | 10.8%             | 22              | 20                        | 2     |  |
| July-13      | 21835       | 19411 | 2424 | 11.1%             | 5               | -61                       | 66    |  |
| August-13    | 21924       | 19447 | 2477 | 11.3%             | 90              | 36                        | 54    |  |
| September-13 | 21965       | 19483 | 2482 | 11.3%             | 41              | 36                        | 5     |  |
| October-13   | 22031       | 19586 | 2445 | 11.1%             | 66              | 103                       | -37   |  |
| November-13  | 22031       | 19586 | 2445 | 11.1%             | 0               | 0                         | 0     |  |
| December-13  | 22250       | 19825 | 2425 | 10.9%             | 219             | 239                       | -20   |  |
| January-14   | 22515       | 20016 | 2499 | 11.1%             | 265             | 191                       | 74    |  |
| February-14  | 22825       | 20291 | 2534 | 11.1%             | 309             | 275                       | 34    |  |
| March-14     | 22902       | 20360 | 2542 | 11.1%             | 78              | 69                        | 9     |  |
| April-14     | 22967       | 20395 | 2572 | 11.2%             | 65              | 35                        | 30    |  |
| May-14       | 23055       | 20381 | 2674 | 11.6%             | 88              | -14                       | 102   |  |
| June-14      | 23130       | 20354 | 2776 | 12.0%             | 74              | -27                       | 101   |  |
| July-14      | 23263       | 20355 | 2908 | 12.5%             | 133             | 1                         | 1 132 |  |
| August-14    | 23349       | 20454 | 2895 | 12.4%             | 86              | 99                        | -13   |  |
| September-14 | 23588       | 20569 | 3019 | 12.8%             | 239             | 115                       | 124   |  |
| October-14   | 23718       | 20706 | 3012 | 12.7%             | 130             | 137                       | -7    |  |
| November-14  | 23764       | 20722 | 3042 | 12.8%             | 46              | 16                        | 30    |  |