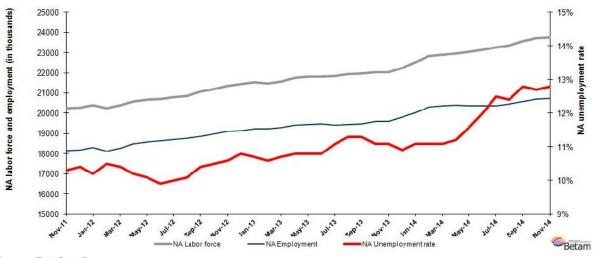

## Nonagricultural unemployment is holding its level

According to seasonally adjusted data, in the period of November 2014 non-agricultural labor force increased by 46 thousand compared to the period of October 2014, and reached 23 million 764 thousand (Figure 2, Table 1). Non-agricultural employment increased by 16 thousand and recorded 20 million 722 thousand. Hence, the number of

persons unemployed in non-agricultural sectors increased by 30 thousand and non-agricultural unemployment rate in this period compared to previous period increased slightly to 12.8 percent. Seasonally adjusted non-agricultural unemployment rate holds its level at about 12.8 percent since September 2014.

Figure 1 Seasonally adjusted non-agricultural labor force, employment, and unemployment

Source: TurkStat, Betam