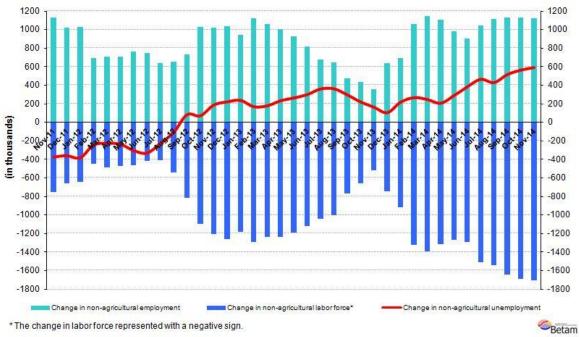

#### Nonagricultural labor force and employment continue to soar

According to data released by TurkStat in the period of November 2014, nonagricultural labor force increased by 1 million 710 thousand (7.8 percent), non-agricultural employment increased by 1 million 119 thousand (5.7 percent) and non-agricultural unemployment increased by 591 thousand compared the same period in the previous year (Figure 1). In spite of steady increases in non-agricultural employment, the number of unemployed persons in non-agricultural sectors has been rising parallel to rapidly increasing non-agricultural employment since July 2014.

Figure 1 Year-on-year changes in non-agricultural labor force, employment, and unemployment

Source: TurkStat, Betam