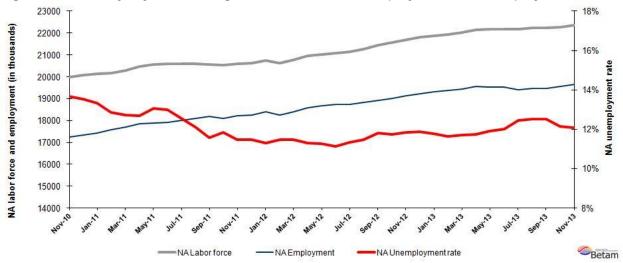

#### Non-agricultural employment stagnates

According to seasonally adjusted data, non-agricultural labor force increased by 86 thousand in the period of November 2013 compared to the period of October 2013, and reached 22 million 347 thousand (Figure 2, Table 1). Non-agricultural employment increased by 90 thousand and reached 19 million 649 thousand. Hence, the number of persons unemployed in non-agricultural sectors decreased by 4 thousand and non-agricultural unemployment rate remained the same at 12.1 percent in the period of November 2013.

Figure 2 Seasonally adjusted non-agricultural labor force, employment and unemployment

Source: TurkStat, Betam