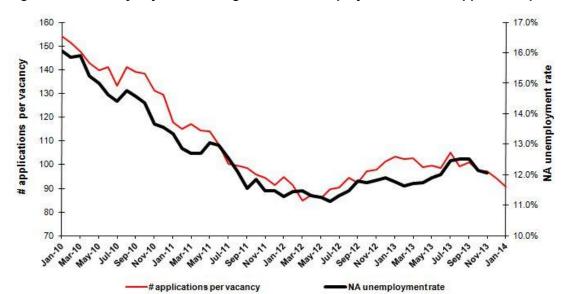

# According to Kariyer.net data, non-agricultural unemployment might slightly decrease in the next period

Seasonally adjusted application per vacancy statistics calculated using Kariyer.net series indicate that non-agricultural unemployment might slightly decrease in the period of December 2013. <sup>1</sup>

Figure 3 Seasonally adjusted non-agricultural unemployment rate and application per vacancy

Source: Kariyer.net, TurkStat, Betam

<sup>&</sup>lt;sup>1</sup> Betam has been calculating application per vacancy using series released by Kariyer.net for a while. Seasonal and calendar adjustment procedure is applied to application per vacancy series. A decrease in applications per vacancy may be caused by an increase in vacancies or by a decrease in the number of applications. An increase in vacancies signals economic growth while decreasing number of applications indicates a decrease in number of people looking for a job.