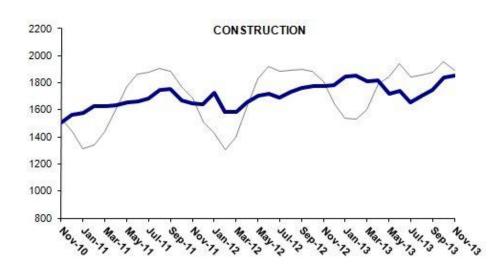

### Increases in manufacturing and service employment

Seasonally adjusted labor market series show that manufacturing employment increased by 28 thousand in the period of November 2013. The increase in manufacturing employment, which has been declining since the period of June 2013, is in line with the increase in manufacturing production index (Table 2, Figure 4). Similarly, the increase in service employment had been weakening since the period of June 2013. However, it increased by 51 thousand in the period of November 2013. Meanwhile agricultural employment decreased by 20 thousand and construction employment increased by 11 thousand.

Figure 4 Employment by sectors (in thousands)<sup>3</sup>

Source: TurkStat, Betam

<sup>&</sup>lt;sup>3</sup> Grey lines indicate seasonally adjusted series, where dark blue lines represent raw data.

Table 1 Seasonally adjusted non-agricultural labor force indicators (in thousands)