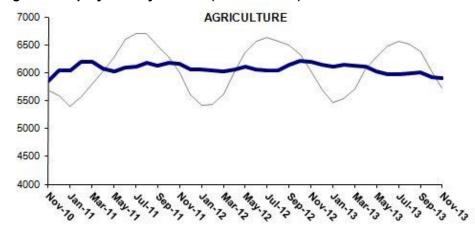

### Increases in manufacturing and service employment

Seasonally adjusted labor market series show that manufacturing employment increased by 28 thousand in the period of November 2013. The increase in manufacturing employment, which has been declining since the period of June 2013, is in line with the increase in manufacturing production index (Table 2, Figure 4). Similarly, the increase in service employment had been weakening since the period of June 2013. However, it increased by 51 thousand in the period of November 2013. Meanwhile agricultural employment decreased by 20 thousand and construction employment increased by 11 thousand.

Figure 4 Employment by sectors (in thousands)<sup>3</sup>

Source: TurkStat, Betam

<sup>&</sup>lt;sup>3</sup> Grey lines indicate seasonally adjusted series, where dark blue lines represent raw data.

Table 1 Seasonally adjusted non-agricultural labor force indicators (in thousands)