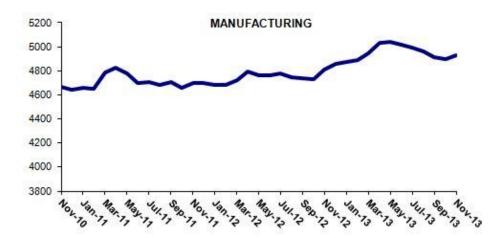

### Increases in manufacturing and service employment

Seasonally adjusted labor market series show that manufacturing employment increased by 28 thousand in the period of November 2013. The increase in manufacturing employment, which has been declining since the period of June 2013, is in line with the increase in manufacturing production index (Table 2, Figure 4). Similarly, the increase in service employment had been weakening since the period of June 2013. However, it increased by 51 thousand in the period of November 2013. Meanwhile agricultural employment decreased by 20 thousand and construction employment increased by 11 thousand.

Figure 4 Employment by sectors (in thousands)<sup>3</sup>

Source: TurkStat, Betam

<sup>&</sup>lt;sup>3</sup> Grey lines indicate seasonally adjusted series, where dark blue lines represent raw data.

Table 1 Seasonally adjusted non-agricultural labor force indicators (in thousands)