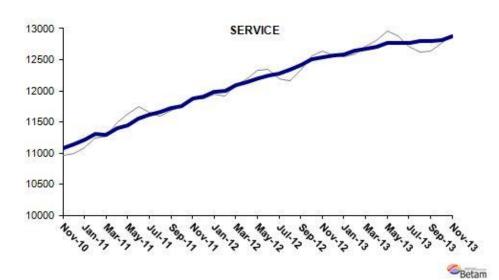

### Increases in manufacturing and service employment

Seasonally adjusted labor market series show that manufacturing employment increased by 28 thousand in the period of November 2013. The increase in manufacturing employment, which has been declining since the period of June 2013, is in line with the increase in manufacturing production index (Table 2, Figure 4). Similarly, the increase in service employment had been weakening since the period of June 2013. However, it increased by 51 thousand in the period of November 2013. Meanwhile agricultural employment decreased by 20 thousand and construction employment increased by 11 thousand.

Figure 4 Employment by sectors (in thousands)<sup>3</sup>

Source: TurkStat, Betam

<sup>&</sup>lt;sup>3</sup> Grey lines indicate seasonally adjusted series, where dark blue lines represent raw data.

Table 1 Seasonally adjusted non-agricultural labor force indicators (in thousands)