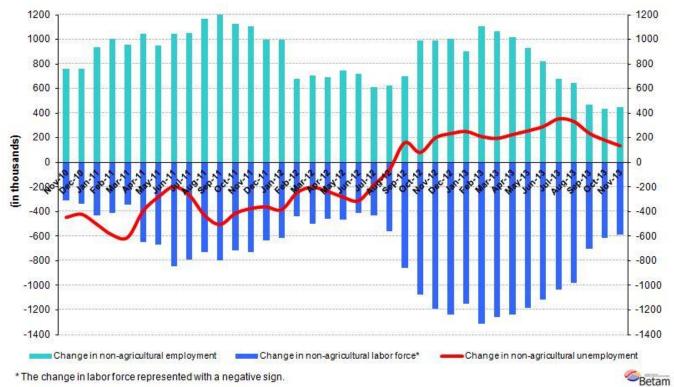

#### Slowdown in increases in non-agricultural labor force and employment

According to the data released by TurkSTAT, non-agricultural labor force increased by 587 thousand (2.7 percent) and non-agricultural employment increased by 451 thousand (2.3 percent) in the period of November 2013 (Figure 1). Consequently, the number of persons unemployed in non-agricultural sectors increased by 136 thousand. Increase in non-agricultural labor force was counterbalanced with an increase in non-agricultural employment. Annual increases in non-agricultural labor force and employment decreased to below 600 thousand.

Figure 1 Year-on-year changes in non-agricultural labor force, employment and unemployment

<sup>\*</sup> The change in labor force represented with a negative sign.

Source: TurkSTAT, Betam

Prof. Dr. Seyfettin Gürsel, Betam, Director, seyfettin.gursel@bahcesehir.edu.tr